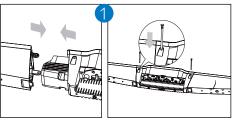

- Attach speakers to the main unit.
- 2

Slide the table stand onto the bottom of the main unit.

Place the main unit and speakers.

4

Connect AV devices

Connect power.